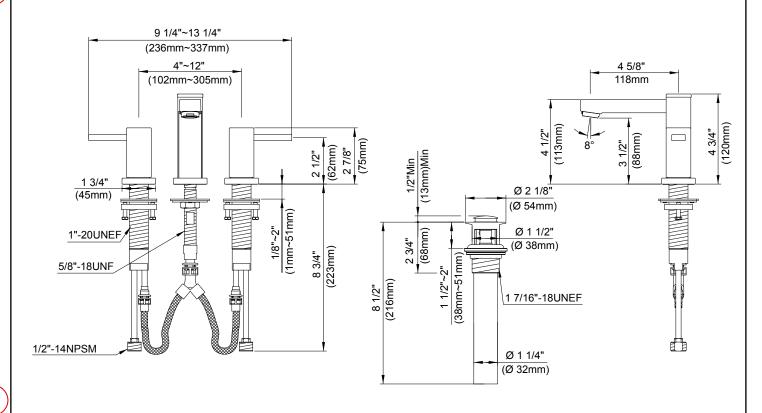

## **Description**

- · Ceramic disc valves
- 4 1/2" high spout, 4 5/8" spout length, laminar flow
- Includes 50/50 touch down drain DA505219P with color-matching flange and cap and black tailpiece
- 3 hole mount, 4" 12" installation
- 1.5gpm (5.7L/min) maximum flow rate @60 psi